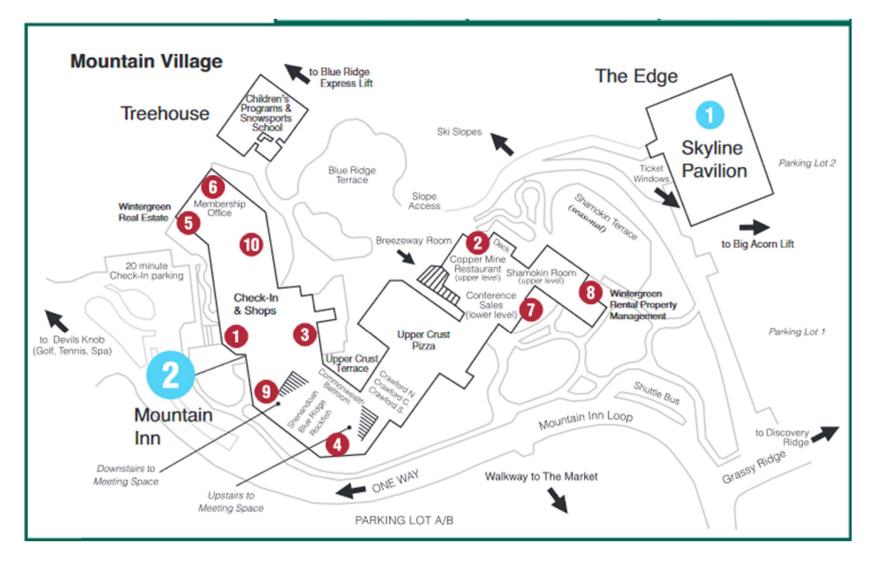

#### 2023 FALL BRSC MEETING AT WINTERGREEN RESORT – OCTOBER 28<sup>TH</sup> – LODGING DESCRIPTIONS & MAP

All accommodation involves stairs getting into the units. If you have any mobility issues/requests, please mention when calling to make reservation. Each unit is individually decorated reflecting the taste of the private owner. Once we block the rooms and you commit you will be given the number to call to make and pay for your own lodging reservation.